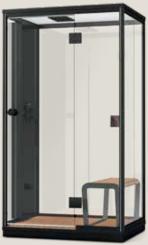

## NOVA

## **STEAM SHOWER CABIN**

Harvia Nova steam shower cabin is a plug-and-play solution with a distinct Nordic design that speaks for itself. The free-standing cabin with the unique combination of wood, metal, and glass will bring a feeling of comfort and relaxation that you truly deserve. Nova's thin frame structure with nearly full glass body, coupled with the neatly integrated steam column is guaranteed to add a touch of luxury and modern appeal to any bathroom where it is placed.

| Key specs                               | Nova steam cabin                          |                                           |                            |
|-----------------------------------------|-------------------------------------------|-------------------------------------------|----------------------------|
|                                         | SRA1209BXA                                | SRA1209BXA1                               | SRA1209BXA2<br>SRA1209BXA3 |
| Dimensions (Width x Depth x Height), cm | 121 x 91 x 210                            | 121 x 91 x 210                            | 121 x 91 x 210             |
| Steam Generator Power, kW               | 2                                         | 2                                         | 2                          |
| Installation                            | Free standing                             | Free standing                             | Free standing              |
| Water filter system                     | Optional HFS01<br>sold separately         | Included                                  | Included                   |
| Decorative films                        | Sold separately<br>SRA1209F1<br>SRA1209F2 | Sold separately<br>SRA1209F1<br>SRA1209F2 | Pre-installed              |
| Remote start support (WiFi)             | Yes                                       | Yes                                       | Yes                        |